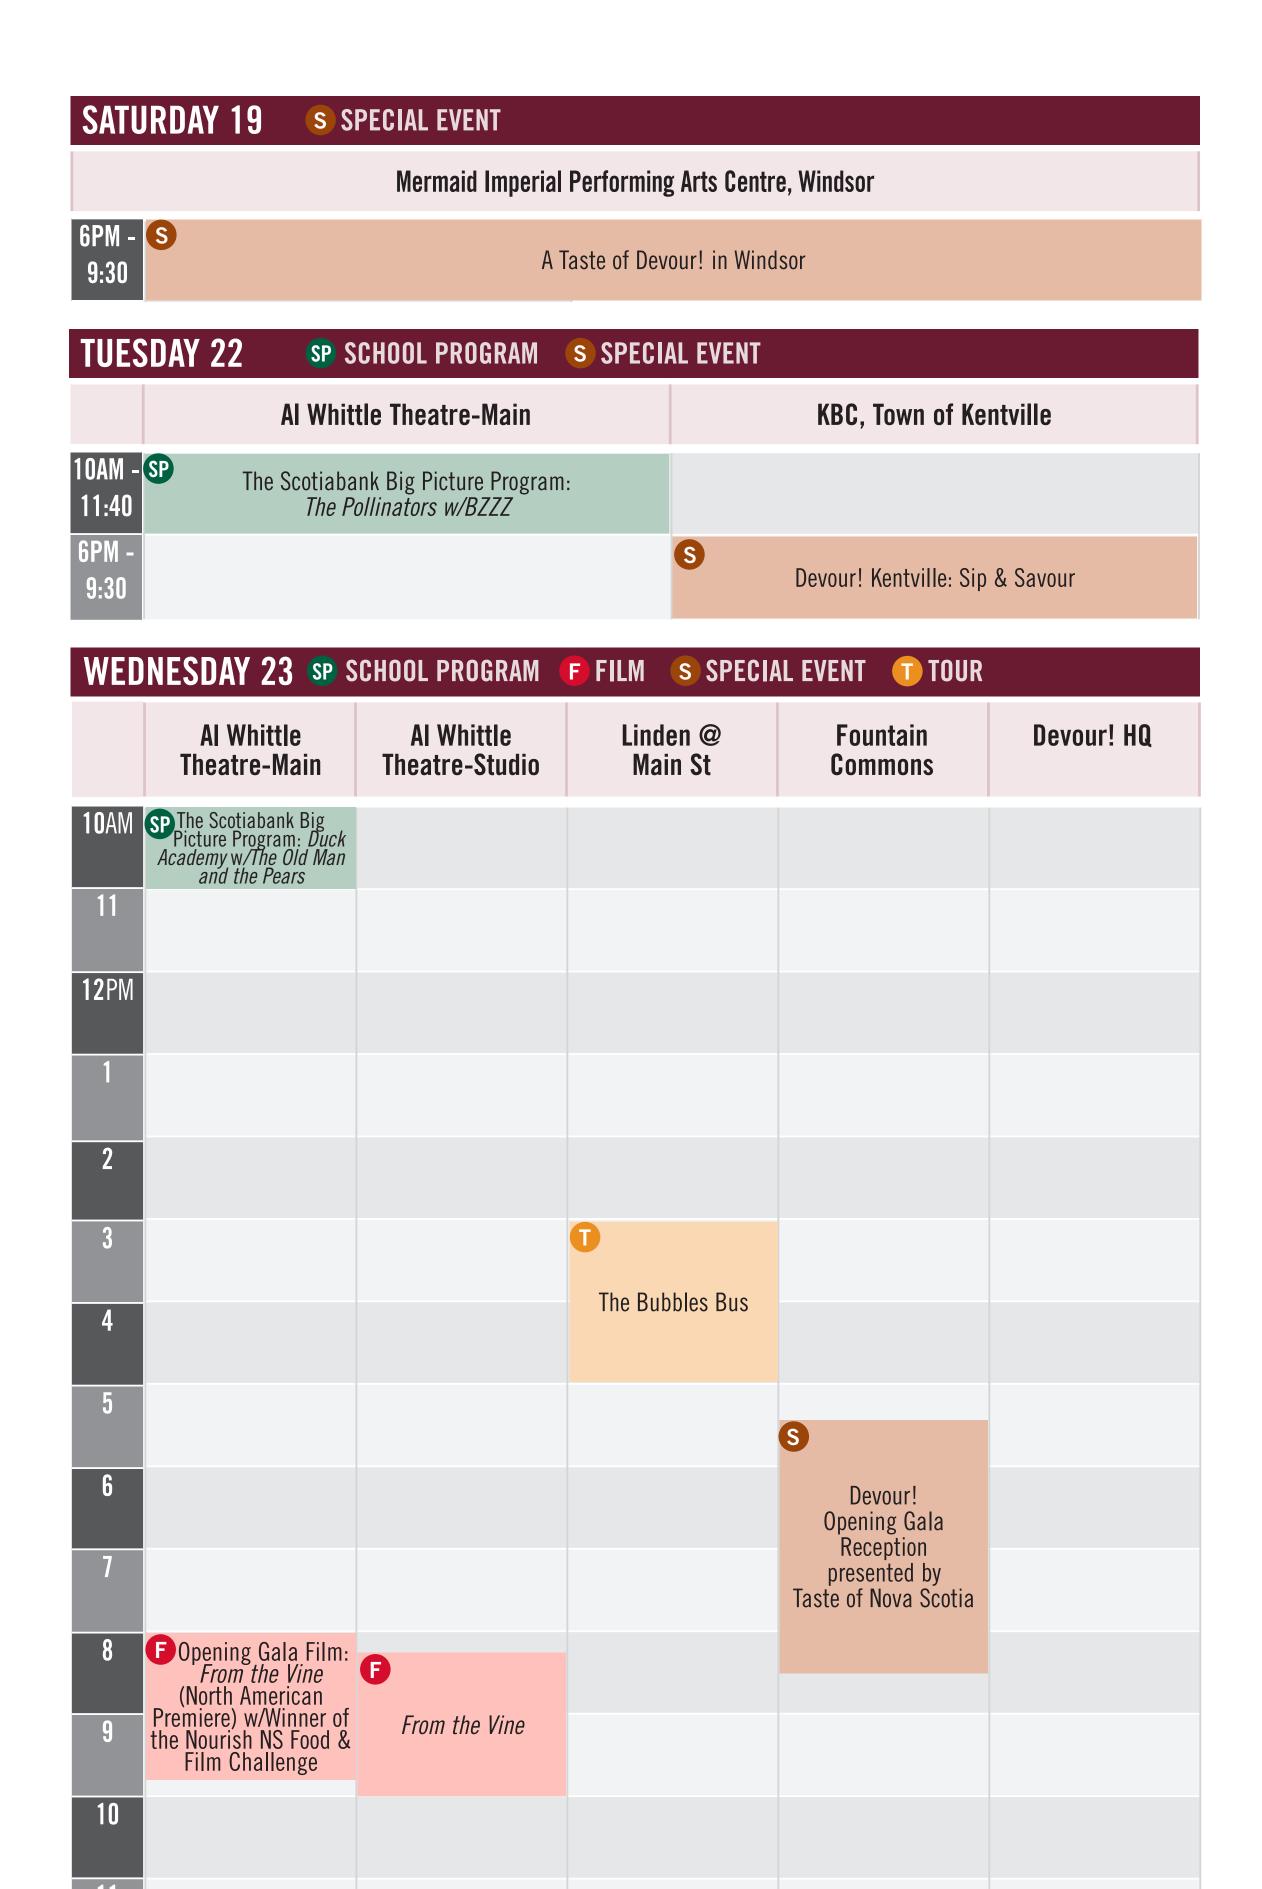

| THU          | RSDAY 24                                                                  | SP SCHOO                           | DL PROGRAM                     | F FILM                                    | S SPECIAL                              | EVENT 🕕 1                                               | OUR WW                          | ORKSHOP                      |
|--------------|---------------------------------------------------------------------------|------------------------------------|--------------------------------|-------------------------------------------|----------------------------------------|---------------------------------------------------------|---------------------------------|------------------------------|
|              | Al Whittle<br>Theatre-<br>Main                                            | Al Whittle<br>Theatre-<br>Studio   | Linden @<br>Main St            | LeCaveau<br>Restaurant                    | Devour! HQ                             | Wolfville<br>Farmers<br>Market                          |                                 | The Church<br>Brewing<br>Co. |
| <b>9</b> AM  |                                                                           |                                    |                                |                                           |                                        |                                                         |                                 |                              |
| 10           | SP The<br>Scotiabank<br>Big Picture                                       |                                    |                                |                                           |                                        |                                                         |                                 |                              |
| 11           | Program: Dive! w/ Hearth / Chef Dylan: How to Make Pizza                  |                                    | Gleaning Expedition with FOUND |                                           | Culinary Workshop w/ Chef from         |                                                         |                                 |                              |
| <b>12</b> PM |                                                                           |                                    | Forgotten<br>Food              |                                           | Danny Smiles                           |                                                         |                                 |                              |
| 1            |                                                                           |                                    |                                | Bourbon<br>Luncheon<br>Workshop w/        | Culinary Workshop w/                   |                                                         |                                 |                              |
| 2            | F Taste of<br>Nova Scotia<br>Awards<br>Program                            |                                    |                                | Ray Daniel &<br>Chef Jennifer<br>Crawford | Chef Michele                           |                                                         |                                 |                              |
| 3            |                                                                           | Beloved                            | Ū                              |                                           | W                                      |                                                         |                                 | S                            |
| 4            | Rocco's Rocco's Dolce Italia w/Off the Beaten Path & Hope in the New Rome | w/Côte de<br>Boeuf                 | The Bubbles<br>Bus             |                                           | Cocktails &<br>Photography<br>Workshop |                                                         | S                               | Happy<br>DevHOUR!            |
| 5            | <b>A</b>                                                                  | <b>G</b>                           |                                |                                           |                                        |                                                         |                                 |                              |
| 6            | of Big Night curated by Lidia Bastianich w/Loss of Taste                  | Big Night                          |                                |                                           |                                        |                                                         | Devour!<br>Street Food<br>Party |                              |
| 7            |                                                                           |                                    |                                |                                           |                                        | S                                                       |                                 |                              |
| 8            | The Game<br>Changers w/                                                   | The Best<br>Sommelier              |                                |                                           |                                        | Celebrity Chef Dinner based on <i>Big</i> Night curated |                                 |                              |
| 9            | Masters                                                                   | in the World<br>w/The<br>Sommelier |                                |                                           | S                                      | by <b>Lidia Bastianich</b> w/All Female Chefs           |                                 |                              |
| 10           |                                                                           |                                    |                                |                                           | Devour!                                |                                                         |                                 |                              |
| 11           |                                                                           |                                    |                                |                                           | Italiano Party                         |                                                         |                                 |                              |
| 12           |                                                                           |                                    |                                |                                           |                                        |                                                         |                                 |                              |
| 1AM          |                                                                           |                                    |                                |                                           |                                        |                                                         |                                 |                              |