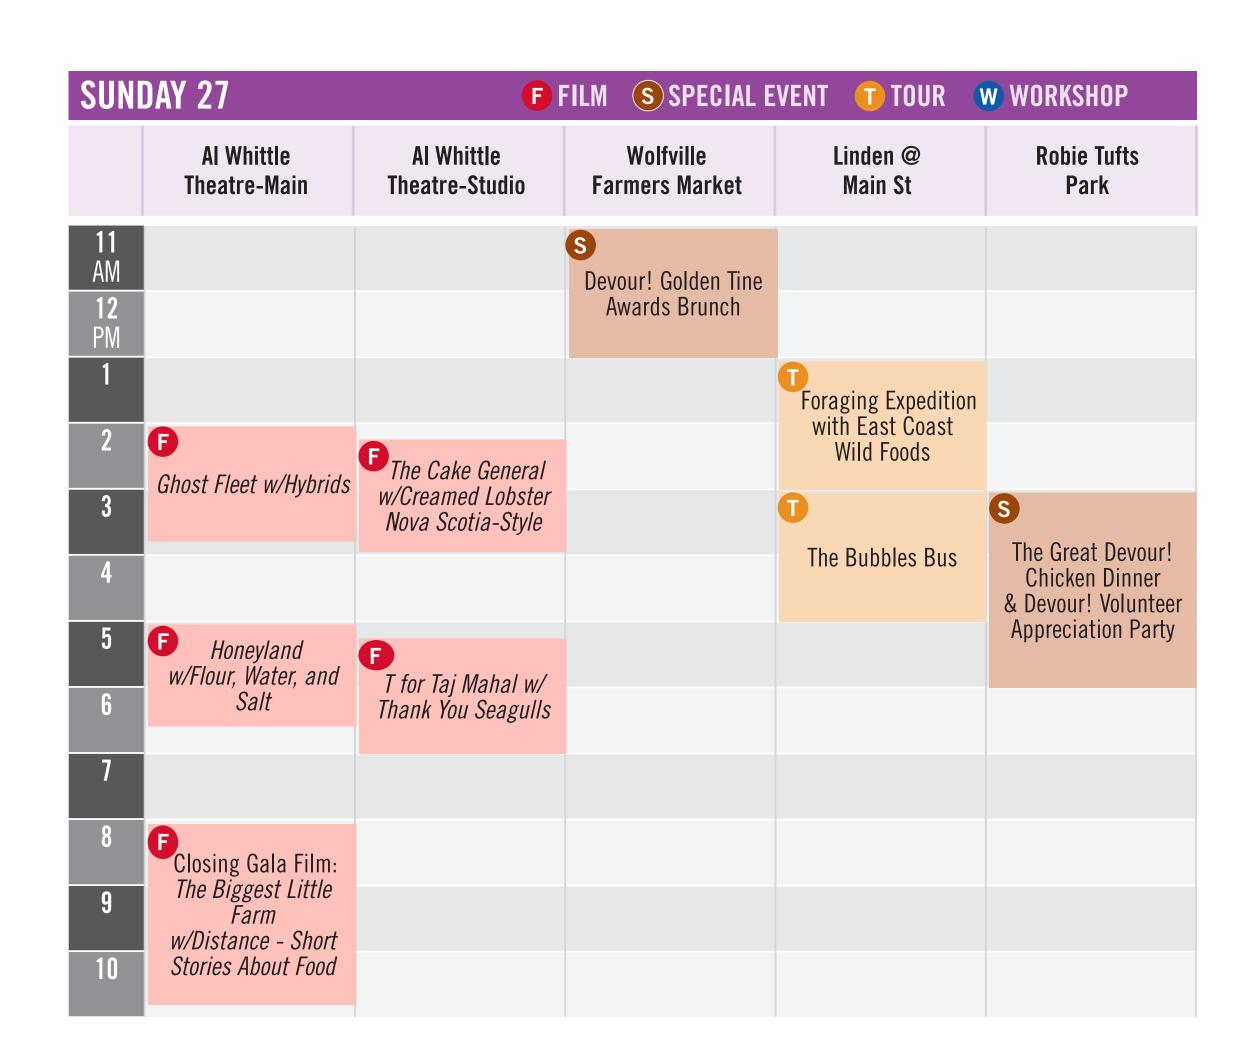

|  |
| 12          |                                           |                                         |                         |                                           |            |                                                  |                                              |                                           |                        |                              |  |
| <b>1</b> AM |                                           |                                         |                         |                                           |            |                                                  |                                              |                                           |                        |                              |  |